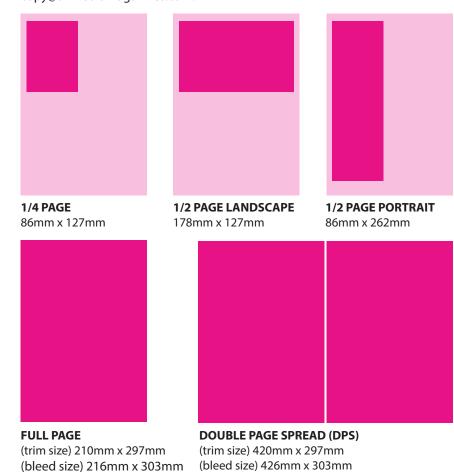

#### **ADVERTISING RATES - PRINT**

|                          | 1 ISSUE | 6 ISSUES | 11 ISSUES |
|--------------------------|---------|----------|-----------|
| 1/4 page                 | £700    | £600     | £500      |
| 1/2 page                 | £1,200  | £1,000   | £800      |
| Full page                | £1,800  | £1,600   | £1,400    |
| DPS (double page spread) | £3,000  | £2,800   | £2,600    |
| IFC (inside front cover) | £2,300  | £2,200   | £2,100    |
| IBC (inside back cover)  | £1,900  | £1,800   | £1,700    |
| OBC (outside back cover) | £2,30   | £2,200   | £2,100    |
|                          |         |          |           |
| CLASSIFIED RATES         |         |          |           |
| Products                 | £175    | £150     | £125      |
| Directory                | £140    | £130     | £120      |